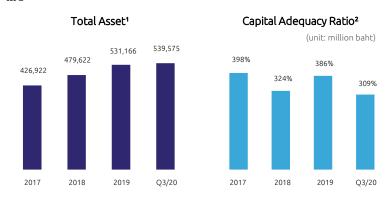

# FINANCIAL HIGHLIGHTS

Remark: 1. Asset data has been reviewed by the Certified Public Account 2. Calculation of the Company's capital is in accordance with Risk-Based Capital (RBC) regime.