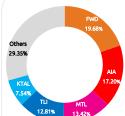

# Others 27.27% AIA 20.09% MTL 9.19% TU 14.99%

### MTL ranked No. 4

- Equivalent to 7,588.33 MB
- Market share at 9.19%

Industry growth: -3.07% (YoY)

Life insurance industry recorded - First Year Premium 82,542.03 MB